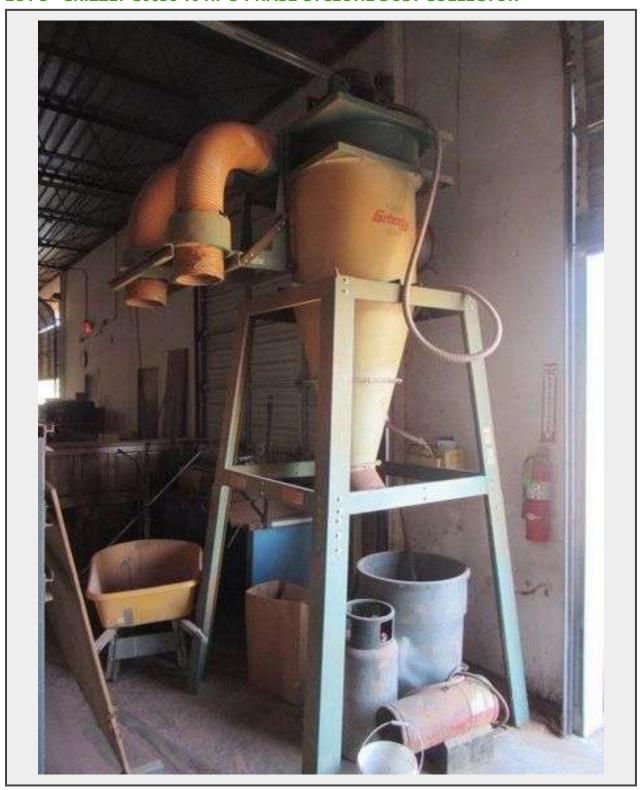

## **LOT 3 - GRIZZLY G0638 10 HP 3-PHASE CYCLONE DUST COLLECTOR**

## **Description**

• MOTOR: 10 HP

· AIRFLOW CAPACITY: 4029 CFM @ 2.51 IN. SP

• IMPELLER SIZE: 18-1/2 IN.

• FILTRATION: 0.2 – 2 MICRON

• FILTER SIZE: 19-11/16 IN. X 59 IN. CANISTER

• INTAKE PORT(S): 1 X 12 IN. • SOUND RATING: 87 – 90 DB

• OVERALL HEIGHT: 139-3/8 IN. • SHIPPING WEIGHT: 937 LBS.

BUYERS MUST BRING OWN EQUIPMENT, TOOLS AND LABOR TO REMOVE ITEMS.

ALL ITEMS MUST BE PAID FOR AND PICKED UP ON THE SCHEDULED PICK-UP DAYS! PLEASE TAKE THE TIME AND READ OUR AUCTION TERMS AS WE ARE OBLIGATED UNDER CONTRACT TO ABIDE BY THEM WITH OUR CLIENTS! IF YOU CAN'T AGREE TO THESE TERMS THEN PLEASE DON'T BID!